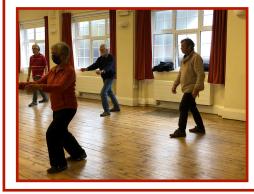

## \*\*\* beginners welcome \*\*\*

Traditional Chinese exercise for health, fitness and well-being.

Weekly Qigong classes every

Tuesday, 2pm to 3pm,

Wednesday, 9.30am to 10.30am,

Wednesday, 11am to noon.

All classes are for one hour in St James Church Hall, 20A Church Path, Emsworth, PO10 7DP, a large, pleasant and well-ventilated (plenty of open windows) venue.