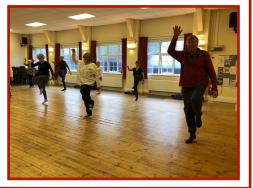

## \*\*\* beginners welcome \*\*\*

Traditional Chinese exercise for health, fitness and well-being.

Weekly Qigong classes every

Tuesday, 2pm to 3pm,

Wednesday, 9.30am to 10.30am,

Wednesday, 11am to noon.

All classes are for one hour in St James Church Hall, 20A Church Path, Emsworth, PO10 7DP, a large, pleasant and well-ventilated (plenty of open windows) venue.