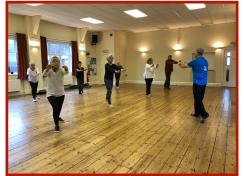

## \*\*\* beginners welcome \*\*\*

Traditional Chinese exercise for health, fitness and well-being.

Weekly Qigong classes every

Tuesday, 2pm to 3pm,

Wednesday, 9.30am to 10.30am,

Wednesday, 11am to noon.

All classes are for one hour in St James Church Hall, 20A Church Path, Emsworth, PO10 7DP, a large, pleasant and well-ventilated (plenty of open windows) venue.